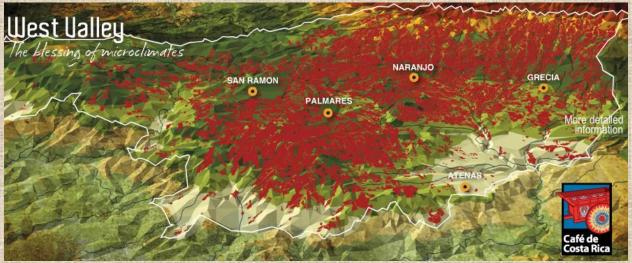

## **WEST VALLEY**

SCAA Score 81-87

Cup Profile This region shows refined citric/mandarin acidity rounded up with blackberrie flavorus.

Coffees that remind you of the mandarin peel covered with cocoa powder. Well balanced cups with extraordinary good full body - the perfect combination between

chocolate and fruits.

Harvest: November to February

WEST

| VA                                                                                                                                                                                                                                                                                                                                                                                                                                                                                                                                                                                                                                                                                                                                                                                                                                                                                                                                                                                                                                                                                                                                                                                                                                                                                                                                                                                                                                                                                                                                                                                                                                                                                                                                                                                                                                                                                                                                                                                                                                                                                                                            | ALLEY  |
|-------------------------------------------------------------------------------------------------------------------------------------------------------------------------------------------------------------------------------------------------------------------------------------------------------------------------------------------------------------------------------------------------------------------------------------------------------------------------------------------------------------------------------------------------------------------------------------------------------------------------------------------------------------------------------------------------------------------------------------------------------------------------------------------------------------------------------------------------------------------------------------------------------------------------------------------------------------------------------------------------------------------------------------------------------------------------------------------------------------------------------------------------------------------------------------------------------------------------------------------------------------------------------------------------------------------------------------------------------------------------------------------------------------------------------------------------------------------------------------------------------------------------------------------------------------------------------------------------------------------------------------------------------------------------------------------------------------------------------------------------------------------------------------------------------------------------------------------------------------------------------------------------------------------------------------------------------------------------------------------------------------------------------------------------------------------------------------------------------------------------------|--------|
| BA                                                                                                                                                                                                                                                                                                                                                                                                                                                                                                                                                                                                                                                                                                                                                                                                                                                                                                                                                                                                                                                                                                                                                                                                                                                                                                                                                                                                                                                                                                                                                                                                                                                                                                                                                                                                                                                                                                                                                                                                                                                                                                                            | SELINE |
| Fragrance/Aroma                                                                                                                                                                                                                                                                                                                                                                                                                                                                                                                                                                                                                                                                                                                                                                                                                                                                                                                                                                                                                                                                                                                                                                                                                                                                                                                                                                                                                                                                                                                                                                                                                                                                                                                                                                                                                                                                                                                                                                                                                                                                                                               | 8.85   |
| Flavor                                                                                                                                                                                                                                                                                                                                                                                                                                                                                                                                                                                                                                                                                                                                                                                                                                                                                                                                                                                                                                                                                                                                                                                                                                                                                                                                                                                                                                                                                                                                                                                                                                                                                                                                                                                                                                                                                                                                                                                                                                                                                                                        | 8.85   |
| Aftertaste                                                                                                                                                                                                                                                                                                                                                                                                                                                                                                                                                                                                                                                                                                                                                                                                                                                                                                                                                                                                                                                                                                                                                                                                                                                                                                                                                                                                                                                                                                                                                                                                                                                                                                                                                                                                                                                                                                                                                                                                                                                                                                                    | 8.75   |
| Acidity                                                                                                                                                                                                                                                                                                                                                                                                                                                                                                                                                                                                                                                                                                                                                                                                                                                                                                                                                                                                                                                                                                                                                                                                                                                                                                                                                                                                                                                                                                                                                                                                                                                                                                                                                                                                                                                                                                                                                                                                                                                                                                                       | 8.9    |
| Body                                                                                                                                                                                                                                                                                                                                                                                                                                                                                                                                                                                                                                                                                                                                                                                                                                                                                                                                                                                                                                                                                                                                                                                                                                                                                                                                                                                                                                                                                                                                                                                                                                                                                                                                                                                                                                                                                                                                                                                                                                                                                                                          | 8.75   |
| Balance                                                                                                                                                                                                                                                                                                                                                                                                                                                                                                                                                                                                                                                                                                                                                                                                                                                                                                                                                                                                                                                                                                                                                                                                                                                                                                                                                                                                                                                                                                                                                                                                                                                                                                                                                                                                                                                                                                                                                                                                                                                                                                                       | 8.8    |
|                                                                                                                                                                                                                                                                                                                                                                                                                                                                                                                                                                                                                                                                                                                                                                                                                                                                                                                                                                                                                                                                                                                                                                                                                                                                                                                                                                                                                                                                                                                                                                                                                                                                                                                                                                                                                                                                                                                                                                                                                                                                                                                               |        |
|                                                                                                                                                                                                                                                                                                                                                                                                                                                                                                                                                                                                                                                                                                                                                                                                                                                                                                                                                                                                                                                                                                                                                                                                                                                                                                                                                                                                                                                                                                                                                                                                                                                                                                                                                                                                                                                                                                                                                                                                                                                                                                                               |        |
|                                                                                                                                                                                                                                                                                                                                                                                                                                                                                                                                                                                                                                                                                                                                                                                                                                                                                                                                                                                                                                                                                                                                                                                                                                                                                                                                                                                                                                                                                                                                                                                                                                                                                                                                                                                                                                                                                                                                                                                                                                                                                                                               | 52.9   |
|                                                                                                                                                                                                                                                                                                                                                                                                                                                                                                                                                                                                                                                                                                                                                                                                                                                                                                                                                                                                                                                                                                                                                                                                                                                                                                                                                                                                                                                                                                                                                                                                                                                                                                                                                                                                                                                                                                                                                                                                                                                                                                                               | 30     |
|                                                                                                                                                                                                                                                                                                                                                                                                                                                                                                                                                                                                                                                                                                                                                                                                                                                                                                                                                                                                                                                                                                                                                                                                                                                                                                                                                                                                                                                                                                                                                                                                                                                                                                                                                                                                                                                                                                                                                                                                                                                                                                                               | 82.9   |
| CHARLEST TO STATE OF THE PARTY |        |