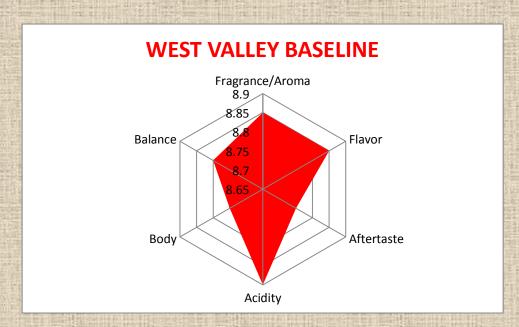

chocolate and fruits.

Harvest: November to February

WEST

| VA                                                                                                                                                                                                                                                                                                                                                                                                                                                                                                                                                                                                                                                                                                                                                                                                                                                                                                                                                                                                                                                                                                                                                                                                                                                                                                                                                                                                                                                                                                                                                                                                                                                                                                                                                                                                                                                                                                                                                                                                                                                                                                                            | ALLEY  |
|-------------------------------------------------------------------------------------------------------------------------------------------------------------------------------------------------------------------------------------------------------------------------------------------------------------------------------------------------------------------------------------------------------------------------------------------------------------------------------------------------------------------------------------------------------------------------------------------------------------------------------------------------------------------------------------------------------------------------------------------------------------------------------------------------------------------------------------------------------------------------------------------------------------------------------------------------------------------------------------------------------------------------------------------------------------------------------------------------------------------------------------------------------------------------------------------------------------------------------------------------------------------------------------------------------------------------------------------------------------------------------------------------------------------------------------------------------------------------------------------------------------------------------------------------------------------------------------------------------------------------------------------------------------------------------------------------------------------------------------------------------------------------------------------------------------------------------------------------------------------------------------------------------------------------------------------------------------------------------------------------------------------------------------------------------------------------------------------------------------------------------|--------|
| BA                                                                                                                                                                                                                                                                                                                                                                                                                                                                                                                                                                                                                                                                                                                                                                                                                                                                                                                                                                                                                                                                                                                                                                                                                                                                                                                                                                                                                                                                                                                                                                                                                                                                                                                                                                                                                                                                                                                                                                                                                                                                                                                            | SELINE |
| Fragrance/Aroma                                                                                                                                                                                                                                                                                                                                                                                                                                                                                                                                                                                                                                                                                                                                                                                                                                                                                                                                                                                                                                                                                                                                                                                                                                                                                                                                                                                                                                                                                                                                                                                                                                                                                                                                                                                                                                                                                                                                                                                                                                                                                                               | 8.85   |
| Flavor                                                                                                                                                                                                                                                                                                                                                                                                                                                                                                                                                                                                                                                                                                                                                                                                                                                                                                                                                                                                                                                                                                                                                                                                                                                                                                                                                                                                                                                                                                                                                                                                                                                                                                                                                                                                                                                                                                                                                                                                                                                                                                                        | 8.85   |
| Aftertaste                                                                                                                                                                                                                                                                                                                                                                                                                                                                                                                                                                                                                                                                                                                                                                                                                                                                                                                                                                                                                                                                                                                                                                                                                                                                                                                                                                                                                                                                                                                                                                                                                                                                                                                                                                                                                                                                                                                                                                                                                                                                                                                    | 8.75   |
| Acidity                                                                                                                                                                                                                                                                                                                                                                                                                                                                                                                                                                                                                                                                                                                                                                                                                                                                                                                                                                                                                                                                                                                                                                                                                                                                                                                                                                                                                                                                                                                                                                                                                                                                                                                                                                                                                                                                                                                                                                                                                                                                                                                       | 8.9    |
| Body                                                                                                                                                                                                                                                                                                                                                                                                                                                                                                                                                                                                                                                                                                                                                                                                                                                                                                                                                                                                                                                                                                                                                                                                                                                                                                                                                                                                                                                                                                                                                                                                                                                                                                                                                                                                                                                                                                                                                                                                                                                                                                                          | 8.75   |
| Balance                                                                                                                                                                                                                                                                                                                                                                                                                                                                                                                                                                                                                                                                                                                                                                                                                                                                                                                                                                                                                                                                                                                                                                                                                                                                                                                                                                                                                                                                                                                                                                                                                                                                                                                                                                                                                                                                                                                                                                                                                                                                                                                       | 8.8    |
|                                                                                                                                                                                                                                                                                                                                                                                                                                                                                                                                                                                                                                                                                                                                                                                                                                                                                                                                                                                                                                                                                                                                                                                                                                                                                                                                                                                                                                                                                                                                                                                                                                                                                                                                                                                                                                                                                                                                                                                                                                                                                                                               |        |
|                                                                                                                                                                                                                                                                                                                                                                                                                                                                                                                                                                                                                                                                                                                                                                                                                                                                                                                                                                                                                                                                                                                                                                                                                                                                                                                                                                                                                                                                                                                                                                                                                                                                                                                                                                                                                                                                                                                                                                                                                                                                                                                               |        |
|                                                                                                                                                                                                                                                                                                                                                                                                                                                                                                                                                                                                                                                                                                                                                                                                                                                                                                                                                                                                                                                                                                                                                                                                                                                                                                                                                                                                                                                                                                                                                                                                                                                                                                                                                                                                                                                                                                                                                                                                                                                                                                                               | 52.9   |
|                                                                                                                                                                                                                                                                                                                                                                                                                                                                                                                                                                                                                                                                                                                                                                                                                                                                                                                                                                                                                                                                                                                                                                                                                                                                                                                                                                                                                                                                                                                                                                                                                                                                                                                                                                                                                                                                                                                                                                                                                                                                                                                               | 30     |
|                                                                                                                                                                                                                                                                                                                                                                                                                                                                                                                                                                                                                                                                                                                                                                                                                                                                                                                                                                                                                                                                                                                                                                                                                                                                                                                                                                                                                                                                                                                                                                                                                                                                                                                                                                                                                                                                                                                                                                                                                                                                                                                               | 82.9   |
| CHARLEST TO STATE OF THE PARTY |        |